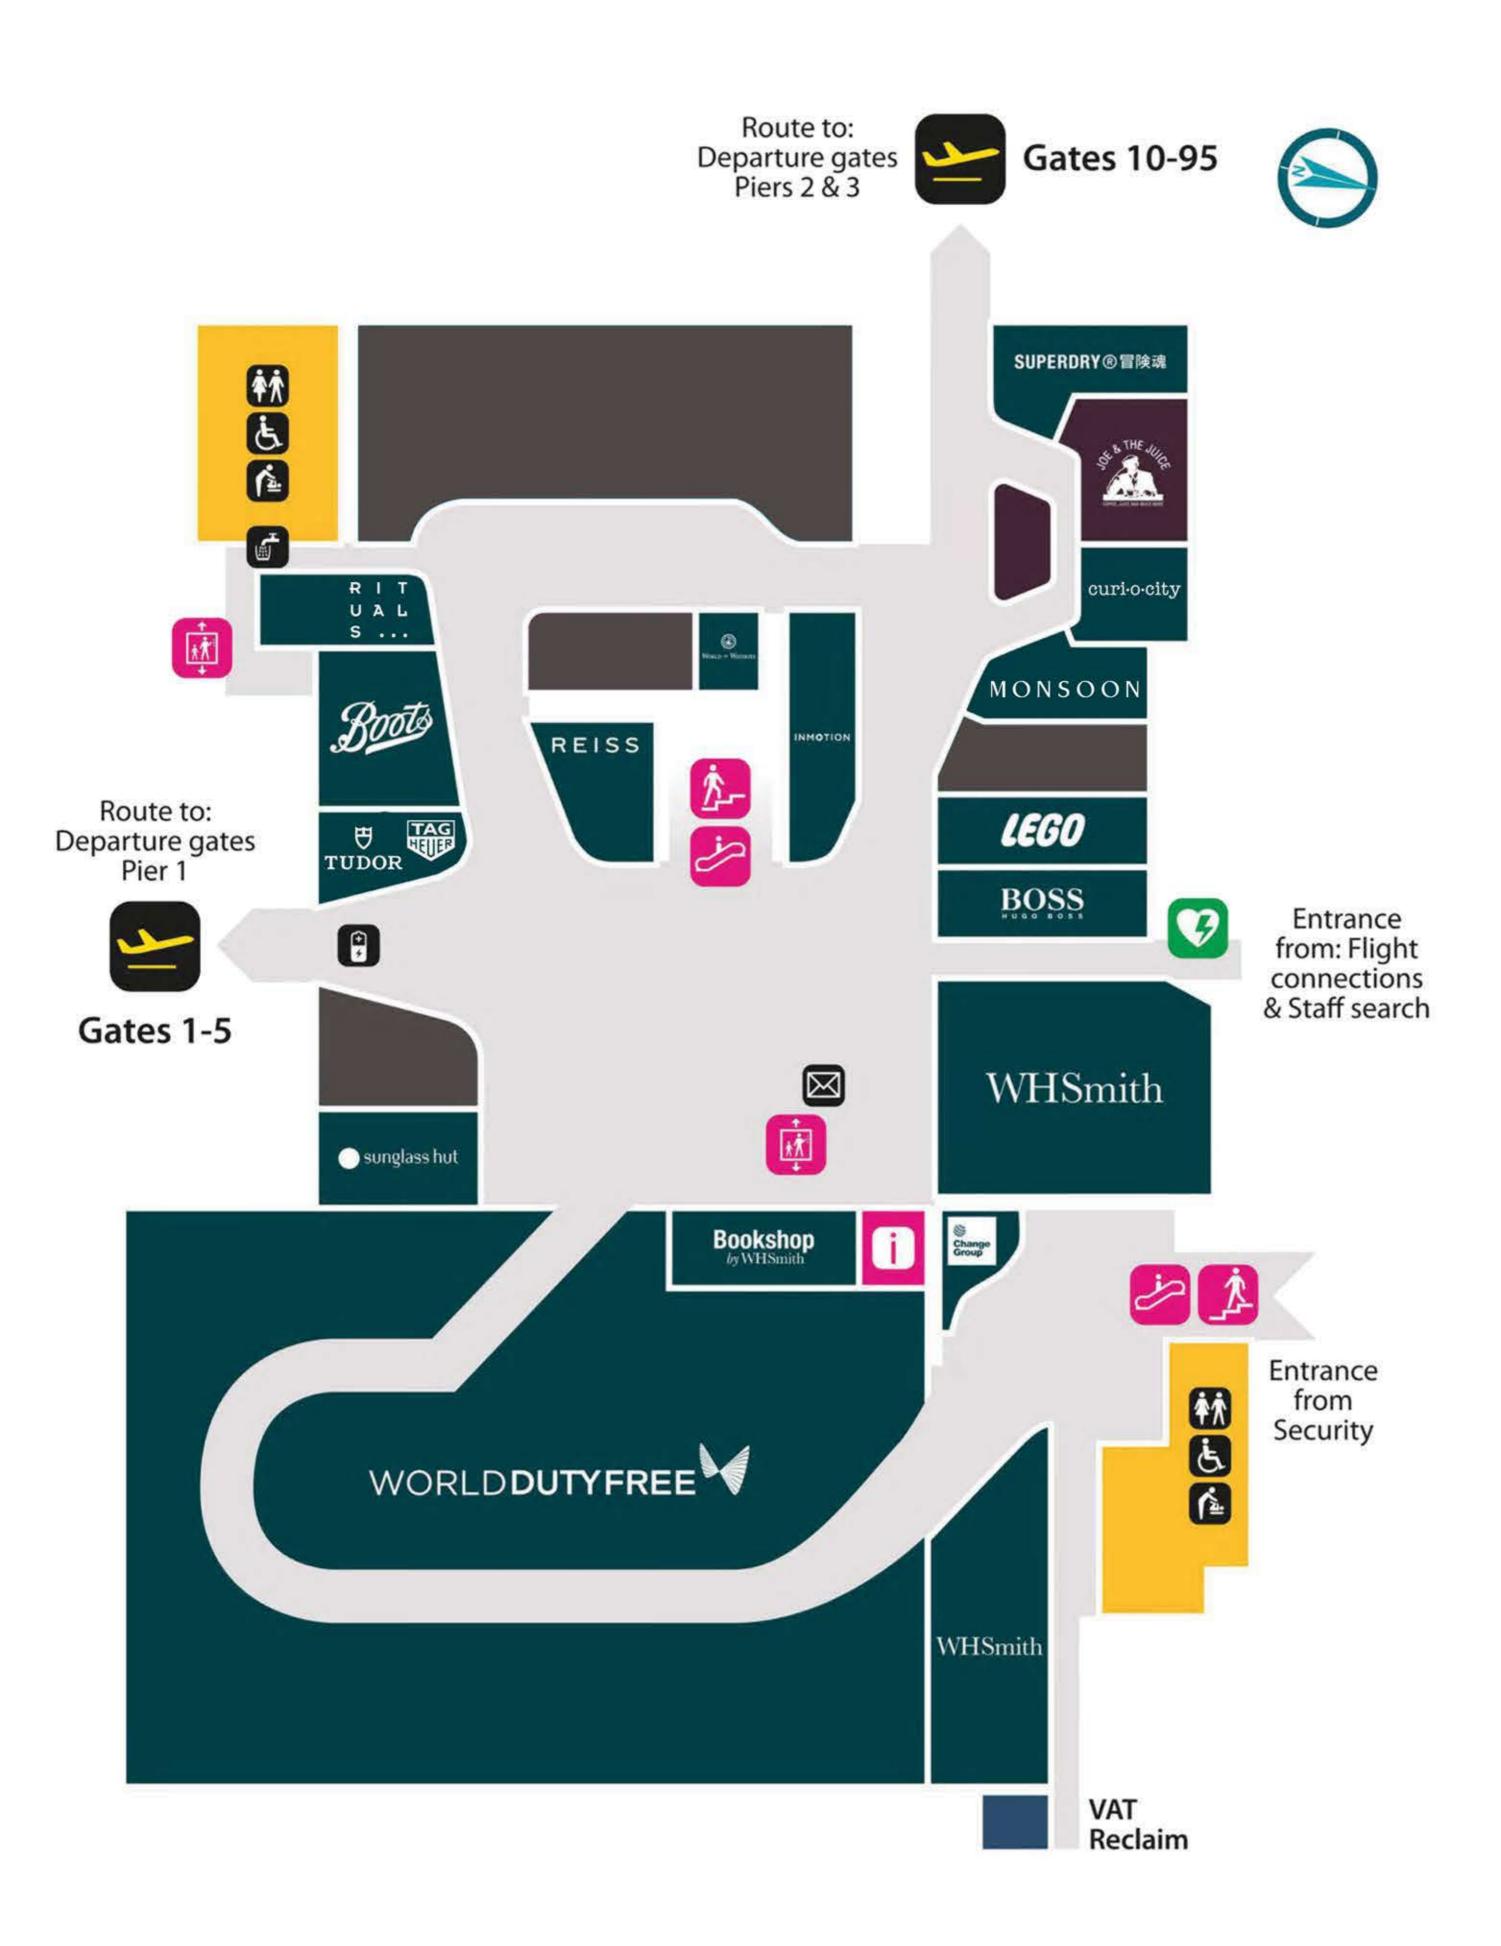

### South Terminal International Departure Lounge Lower level (Level 20)

### South Terminal International Departure Lounge Upper level (Level 30)