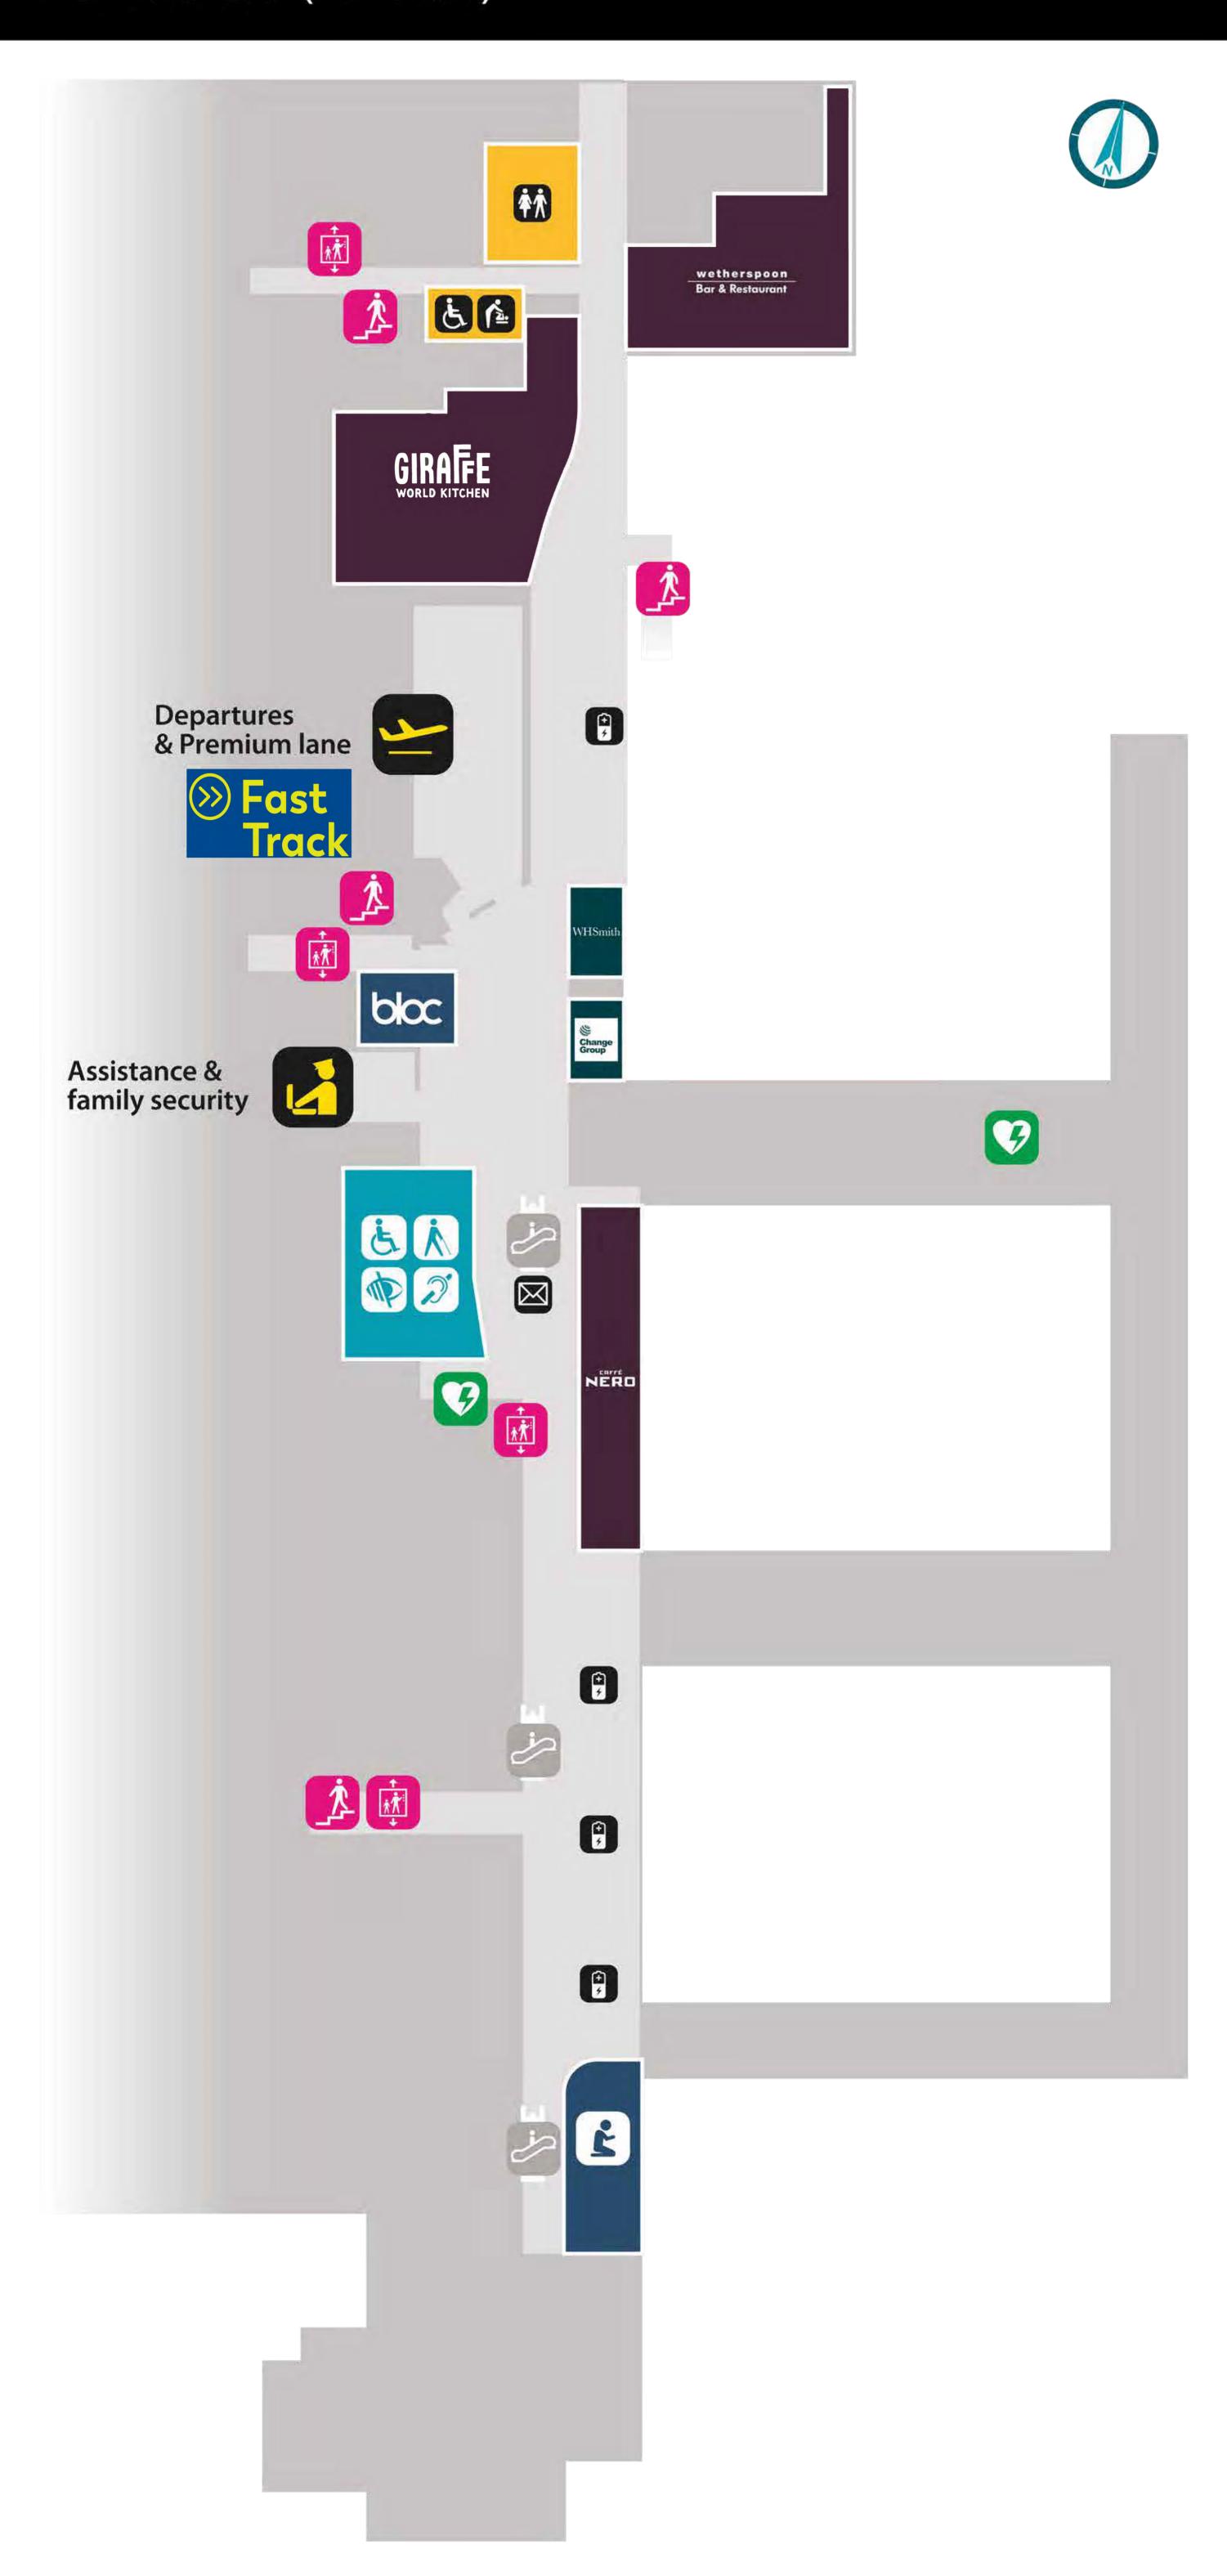

Long stay car park buses

| Туре     | Location                                                                              |
|----------|---------------------------------------------------------------------------------------|
| Pick-up  | Upper forecourt – Level 20<br>(northern end past the Airport Cars Taxi pick-up point) |
| Drop-off | Upper forecourt – Level 20<br>(southern end)                                          |

#### Bus routes serving Gatwick



## South Terminal Baggage reclaim Airside (Level 20)





### South Terminal International Departure Lounge Lower level (Level 20)



### South Terminal International Departure Lounge Upper level (Level 30)





## South Terminal Check-in & Arrivals Landside (Level 20)



# South Terminal Departures & Security Landside (Level 30)