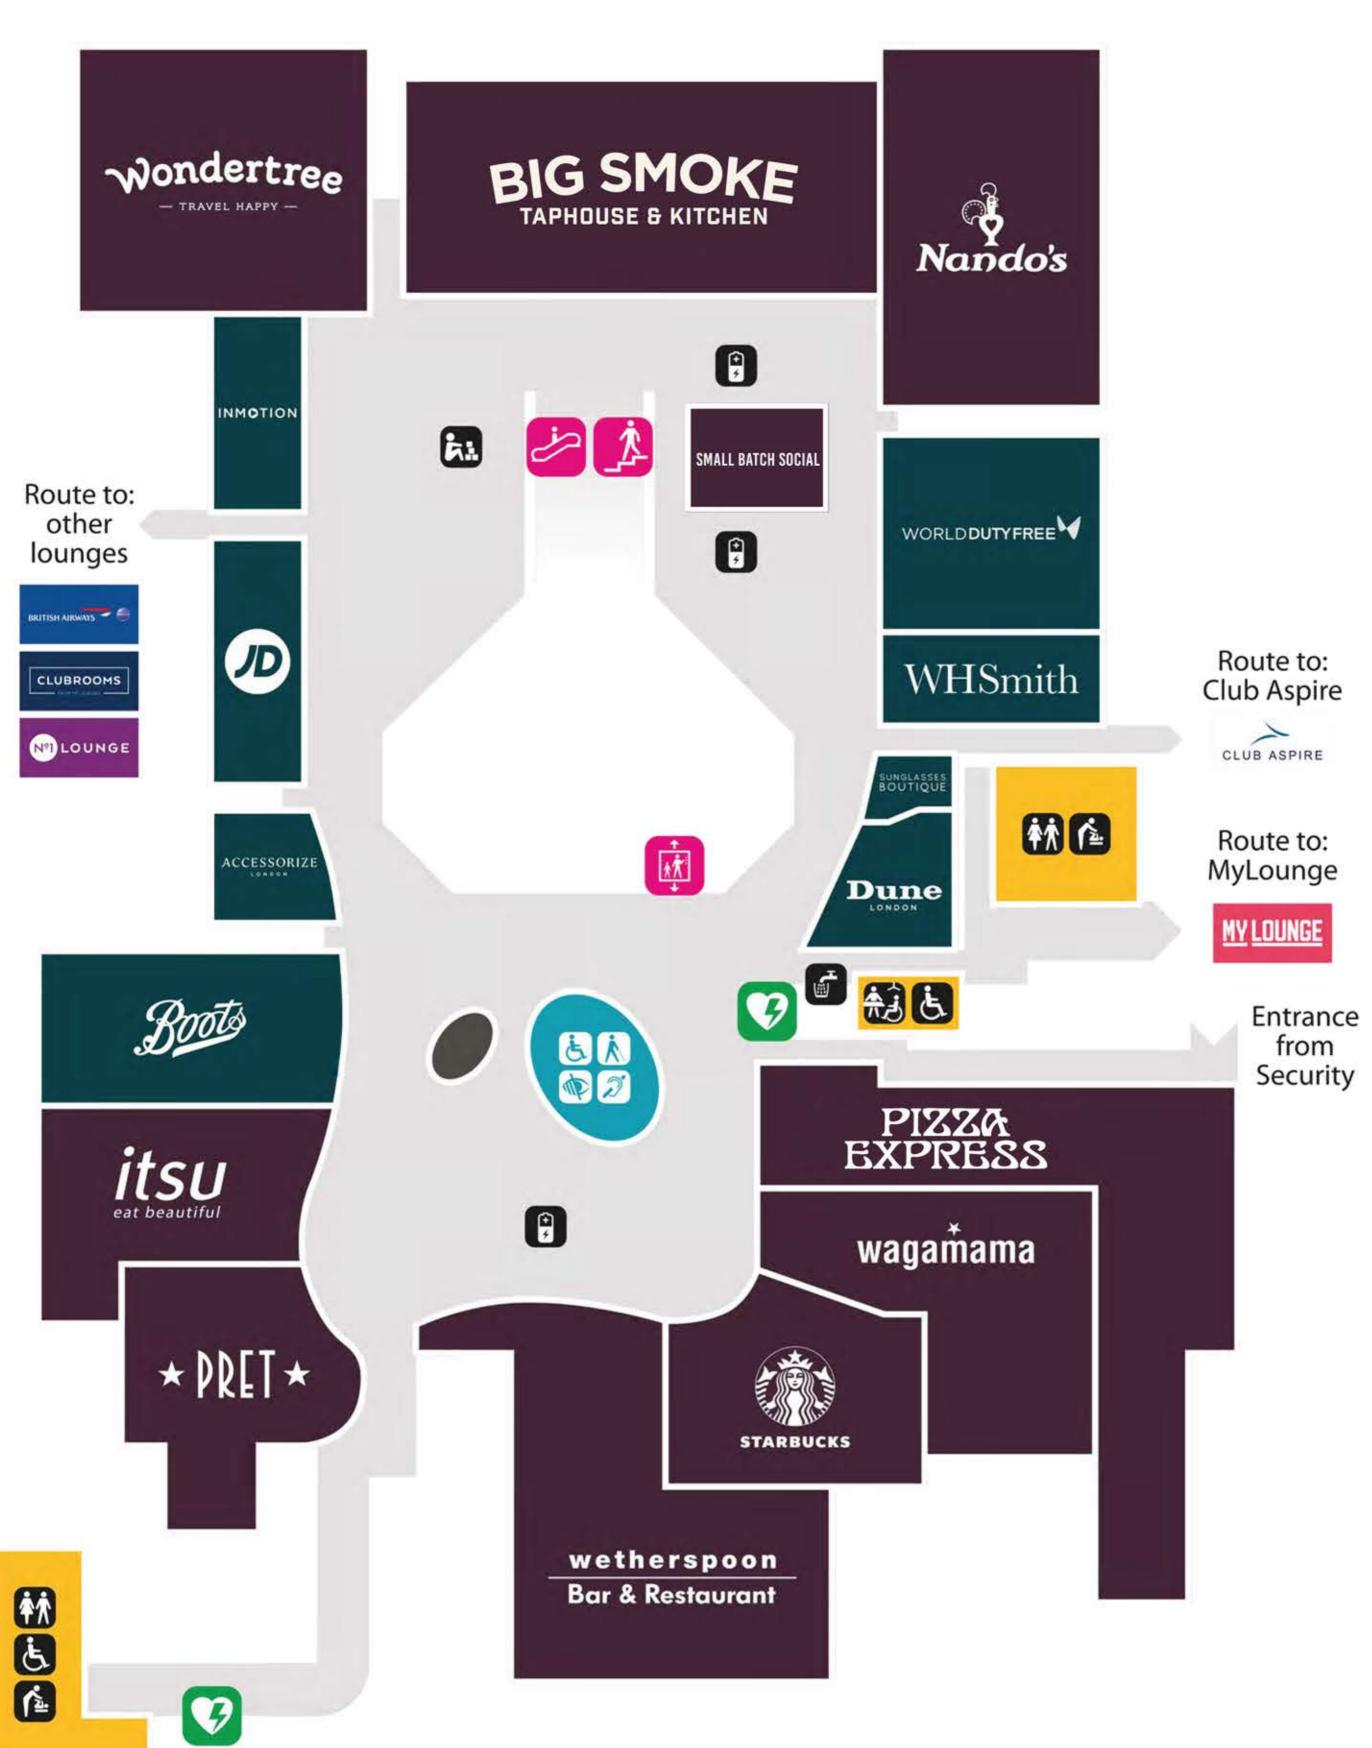

# South Terminal Bus & Coach Stops and Drop-off Landside (Level 00)



#### Long stay car park buses

| Туре     | Location                                                                              |
|----------|---------------------------------------------------------------------------------------|
| Pick-up  | Upper forecourt – Level 20<br>(northern end past the Airport Cars Taxi pick-up point) |
| Drop-off | Upper forecourt – Level 20<br>(southern end)                                          |

#### Bus routes serving Gatwick



## South Terminal Baggage reclaim Airside (Level 20)





### South Terminal International Departure Lounge Lower level (Level 20)



### South Terminal International Departure Lounge Upper level (Level 30)





## South Terminal Check-in & Arrivals Landside (Level 20)



# South Terminal Departures & Security Landside (Level 30)