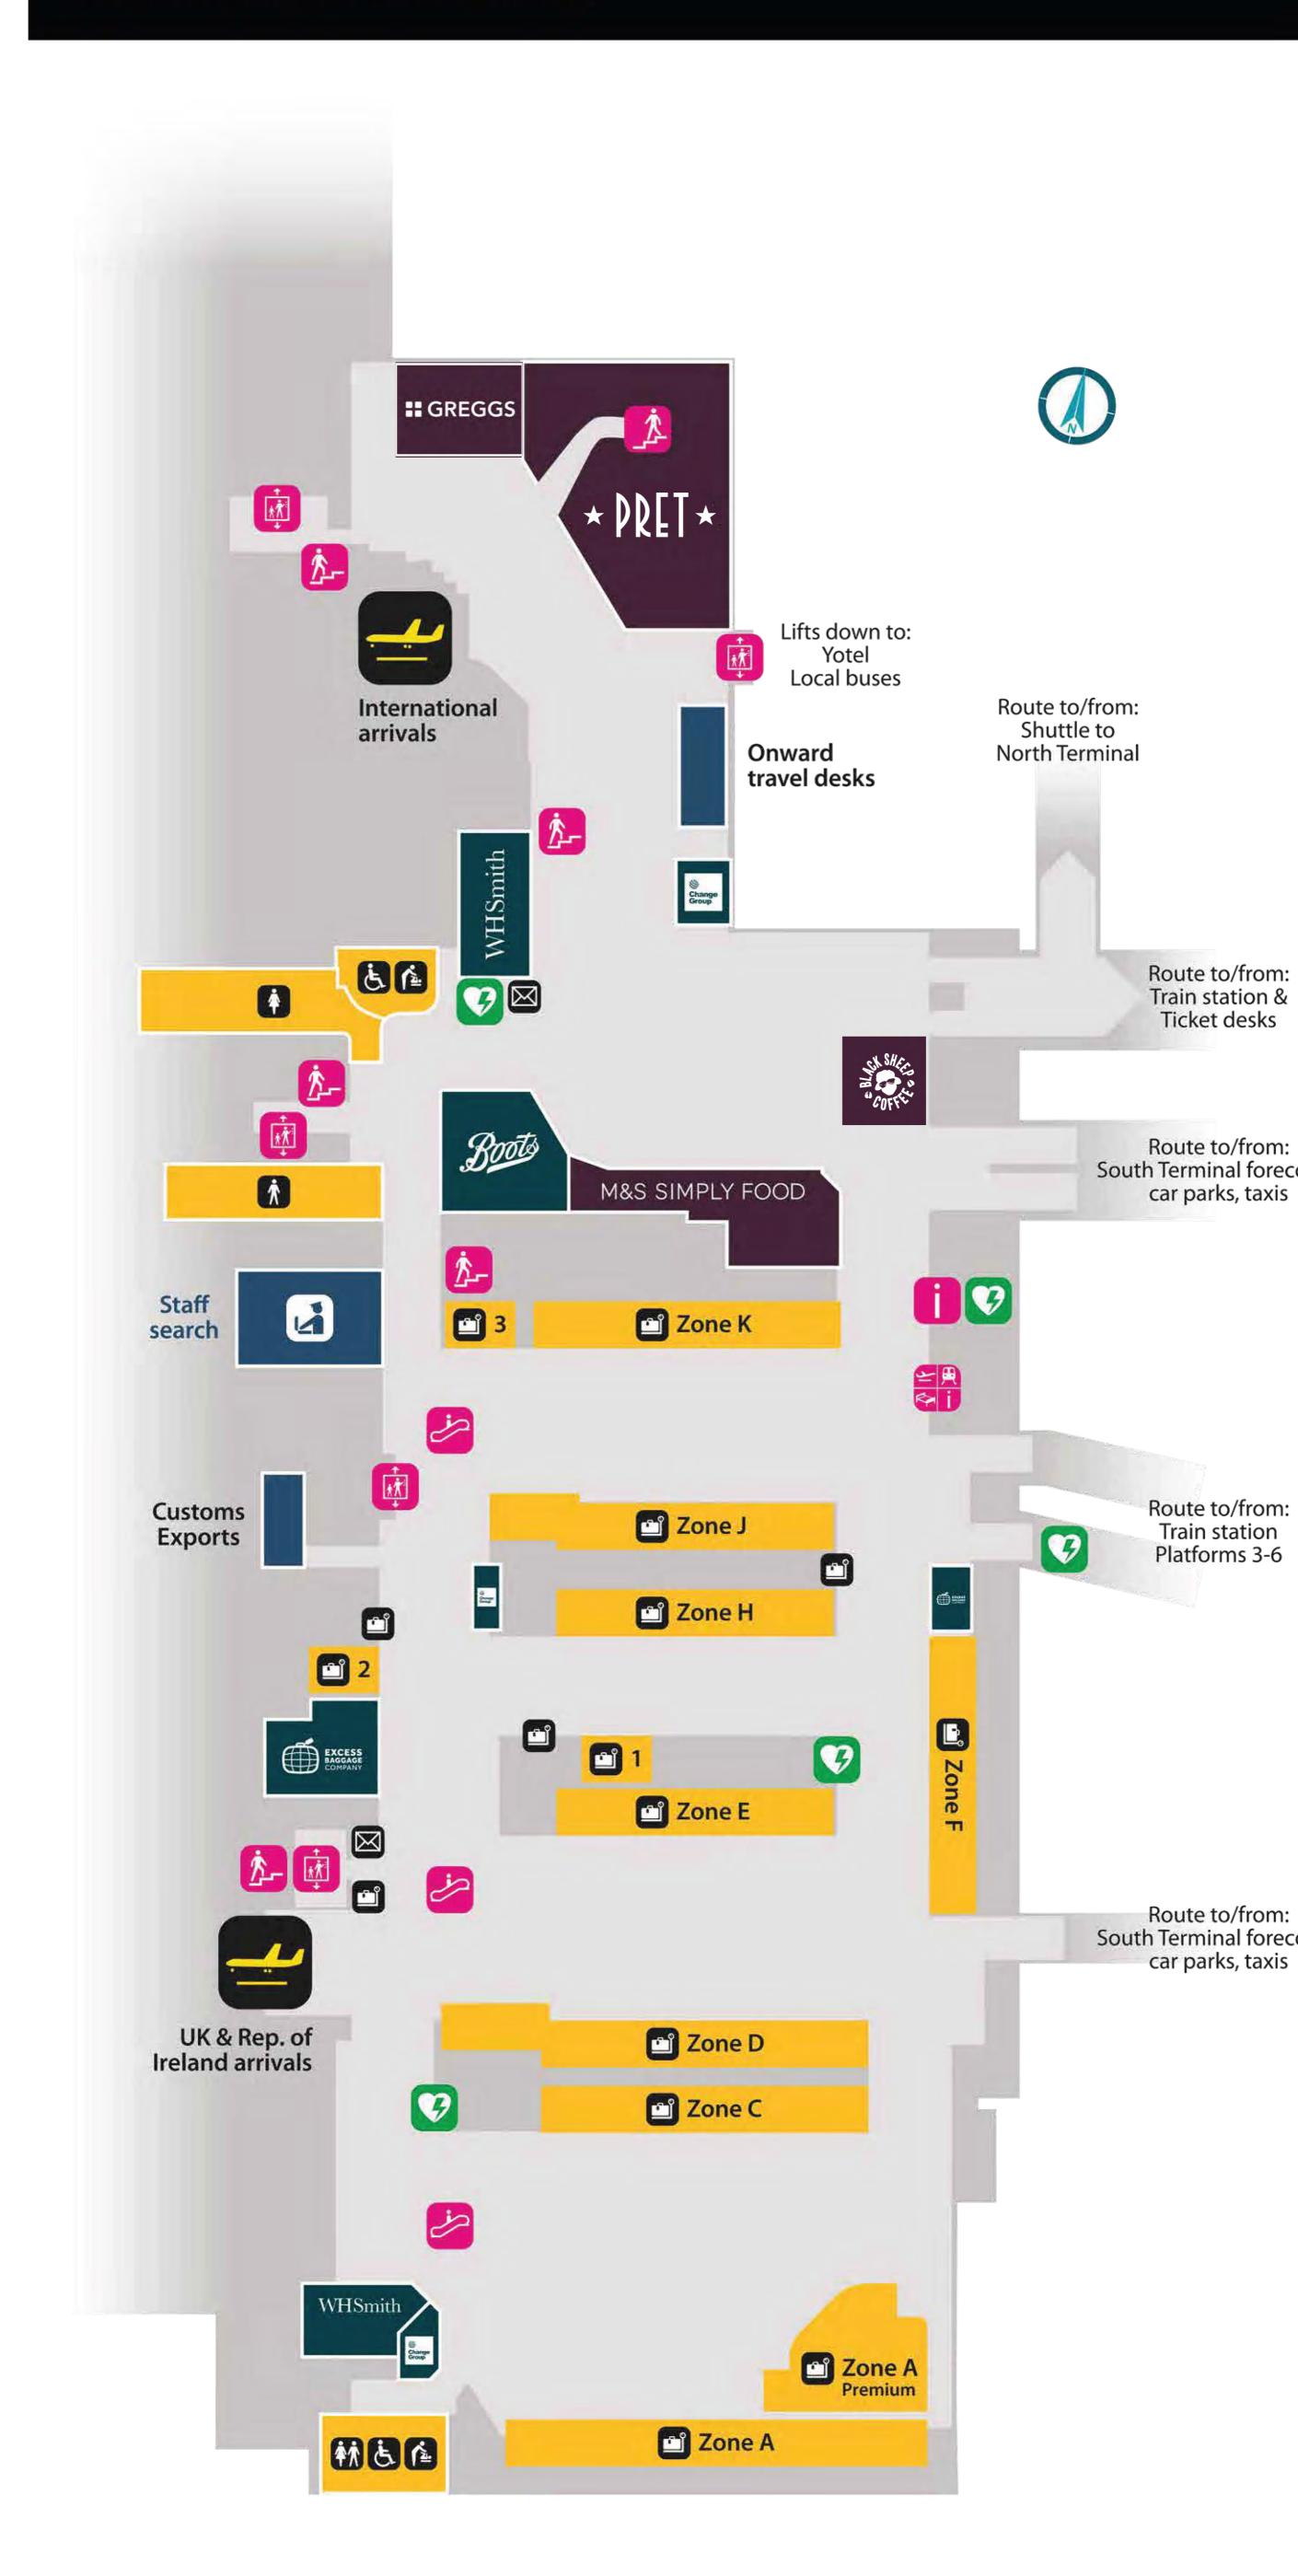

nal Bus & Coach Stops and Drop-off Landside (Level 00)



#### Long stay car park buses

| Туре     | Location                                                                              |
|----------|---------------------------------------------------------------------------------------|
| Pick-up  | Upper forecourt – Level 20<br>(northern end past the Airport Cars Taxi pick-up point) |
| Drop-off | Upper forecourt – Level 20<br>(southern end)                                          |

#### Bus routes serving Gatwick



## South Terminal Baggage reclaim Airside (Level 20)





### South Terminal International Departure Lounge Lower level (Level 20)



### South Terminal International Departure Lounge Upper level (Level 30)





## South Terminal Check-in & Arrivals Landside (Level 20)



# South Terminal Departures & Security Landside (Level 30)