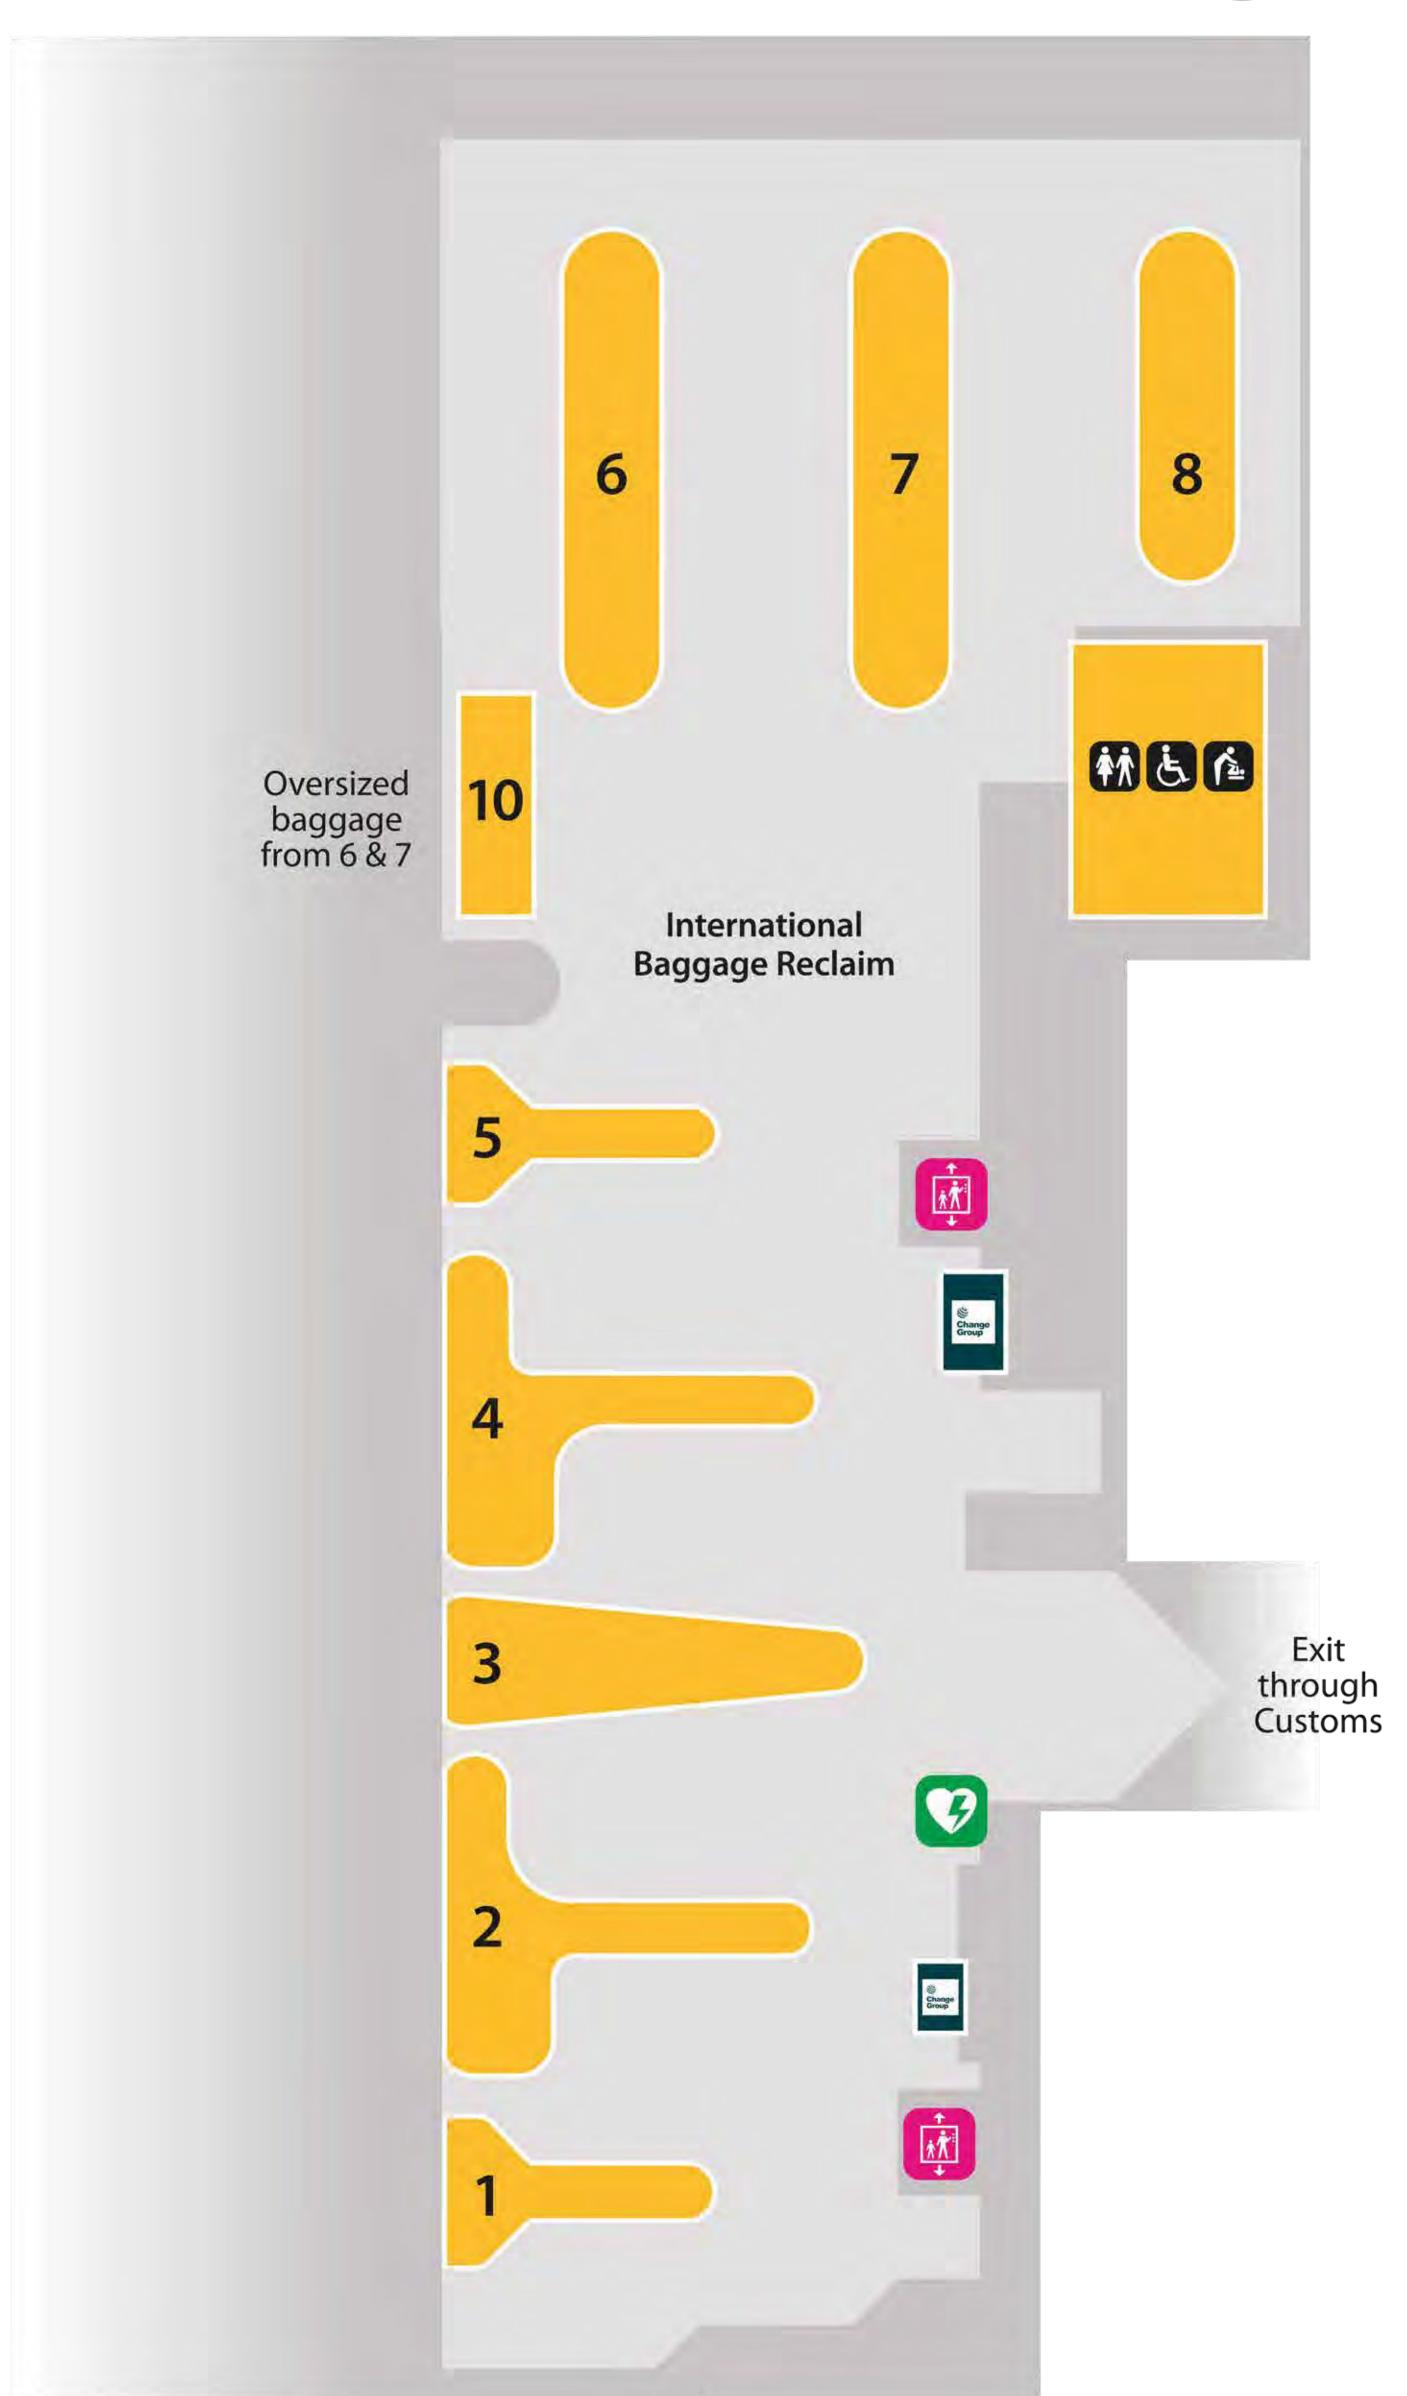

# South Terminal Bus & Coach Stops and Drop-off Landside (Level 00)



#### Long stay car park buses

| Туре     | Location                                                                              |
|----------|---------------------------------------------------------------------------------------|
| Pick-up  | Upper forecourt – Level 20<br>(northern end past the Airport Cars Taxi pick-up point) |
| Drop-off | Upper forecourt – Level 20<br>(southern end)                                          |

#### Bus routes serving Gatwick



## South Terminal Baggage reclaim Airside (Level 20)





### South Terminal International Departure Lounge Lower level (Level 20)



### South Terminal International Departure Lounge Upper level (Level 30)





## South Terminal Check-in & Arrivals Landside (Level 20)



# South Terminal Departures & Security Landside (Level 30)