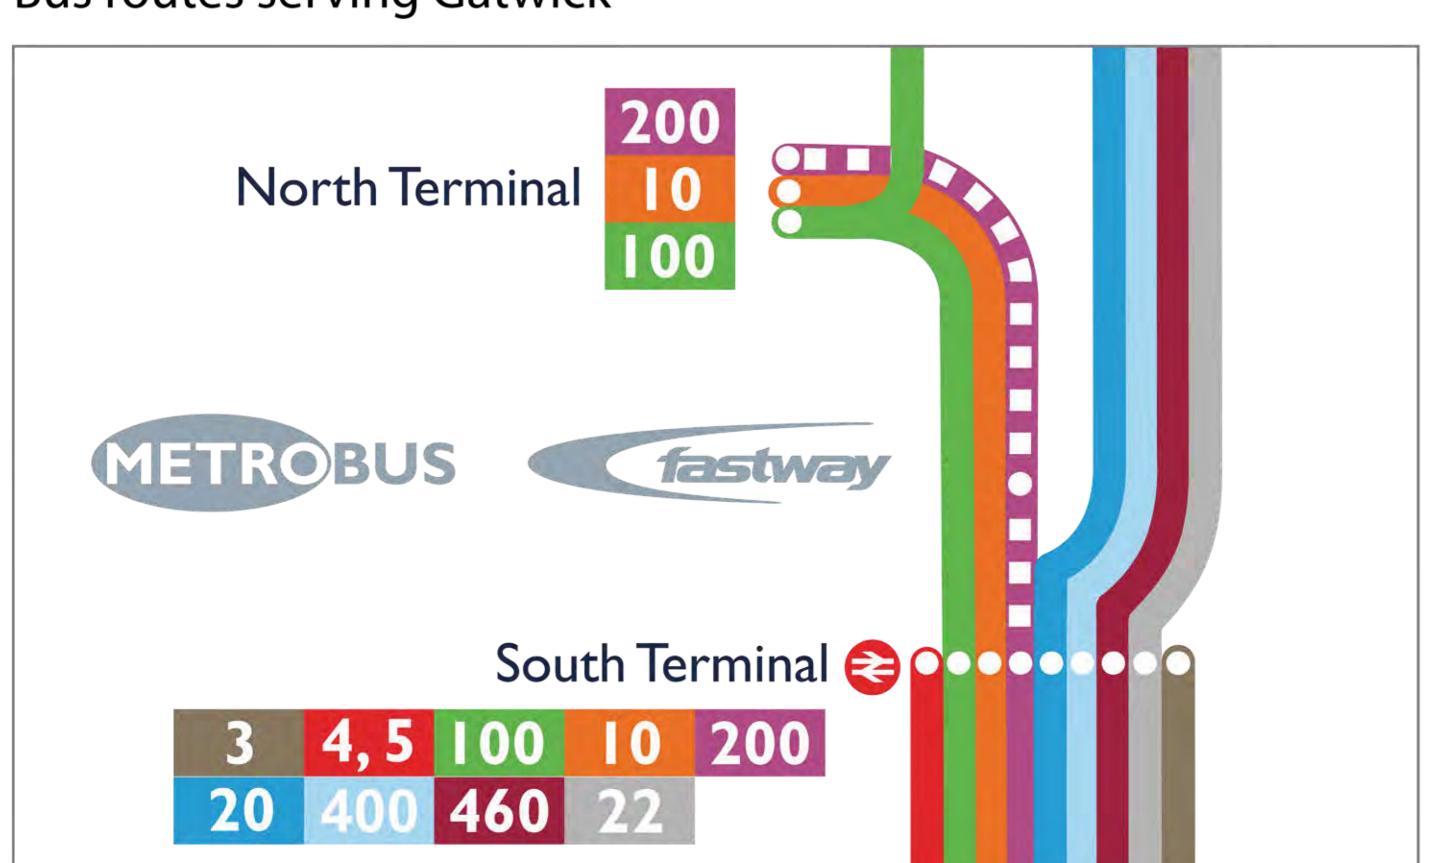

# South Terminal Bus & Coach Stops and Drop-off Landside (Level 00)



#### Long stay car park buses

| Туре     | Location                                                                              |
|----------|---------------------------------------------------------------------------------------|
| Pick-up  | Upper forecourt – Level 20<br>(northern end past the Airport Cars Taxi pick-up point) |
| Drop-off | Upper forecourt – Level 20<br>(southern end)                                          |

#### Bus routes serving Gatwick



## South Terminal Baggage reclaim Airside (Level 20)





### South Terminal International Departure Lounge Lower level (Level 20)



### South Terminal International Departure Lounge Upper level (Level 30)





## South Terminal Check-in & Arrivals Landside (Level 20)



# South Terminal Departures & Security Landside (Level 30)